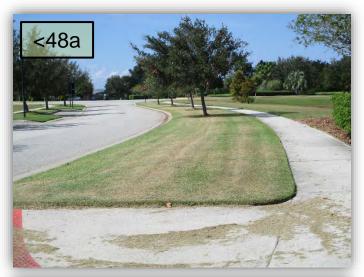

- 48. Is irrigation working properly on the north side of Paradiso between WSBIvd. and Meeting House? Turf appears very dry on the CDD side, but very green on the residential. (Pics 48a & b>)
- 49. The dead tree in Wave's End Park will be removed the week of October 31st.
- 50. Turf does not look all that healthy at Wave's End Park either SE corner. (Pic 50)