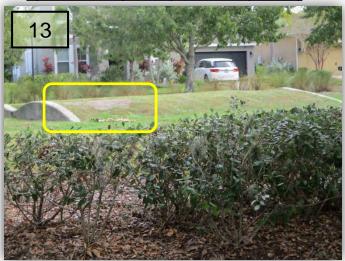

13. Kids are now digging on the earthen berms in Coqui Park. This is an earthen topographical formation contained within two concrete walls. Does the BOS wish to spend money to repair this? (Pic 13)

- 14. Previously reported, the northern half of Flowerpot Park is not improving. This has been blamed on an irrigation problem much earlier in the year. However, it did not improve throughout the rainy season. It is now filled in with spurge. I am also seeing that the issue is not only in the interior lawn, but also on the northern portion of the western ROW of FP Park. Is there a new irrigation issue here? (Pic 14>)
- 15. I feel there is also an irrigation issue on Maker's Way cul-de-sac. Plants on the west side are not thriving. (Pic 15>)