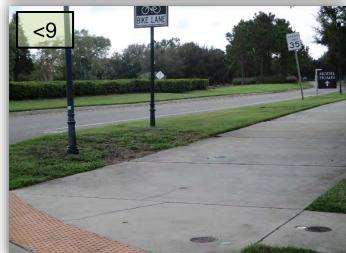

- I realize a Bismarck Palm is considered selfcleaning, however, near the Big Bend Road intersection, many have hanging, browning fronds. These need to be cut once they die. Do not cut hanging green fronds as a chemical released can attract Giant Palm Weevils.
- Sunrise/Ballenger to provide an update regarding the off-color turf in much of the Waterset Blvd. (WSBlvd.) ROW & median. This seems to have worsened since last month. (Pics 2a & b>)
- 3. Has Sunrise been able to determine why there are so many areas where Dw. Asian Jasmine is failing? I am reluctant to propose replacing fill-ins until the cause has been determined and eradicated. Have any tissue samples been taken to labs to specify a specific disease? (Pic 3>>)