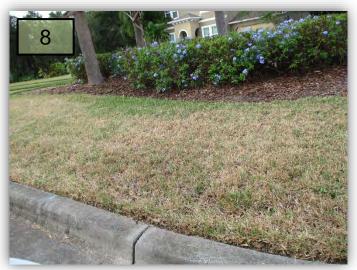

8. Turf appears very dry on Covington Stone culde-sac. Is irrigation working properly? (Pic 8)

- Diagnose the stressed turf on the SW corner of the intersection of Covington Stone Ave. and WSBIvd. Is this irrigation related or disease/insect related? Treat accordingly. (Pic 9>)
- 10. This tree was staked and is now leaning in the opposite direction. It is located on the south