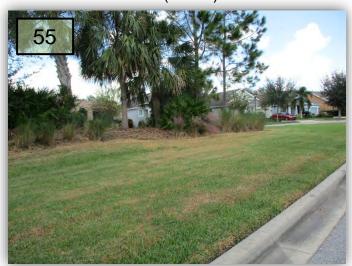

55. Is this herbicide overspray? It is concentrated around the bed line on top of the berm at Nestall cul-de-sac. (Pic 55)

53. Both sides of the CGD ROW approaching Tideline are also both extremely dry looking. (Pic 53a & b>)