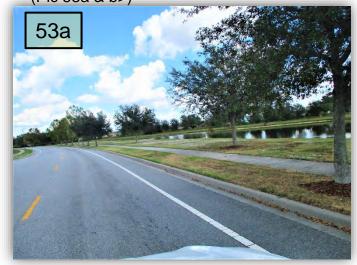

55. Is this herbicide overspray? It is concentrated around the bed line on top of the berm at Nestall cul-de-sac. (Pic 55)

53. Both sides of the CGD ROW approaching Tideline are also both extremely dry looking. (Pic 53a & b>)