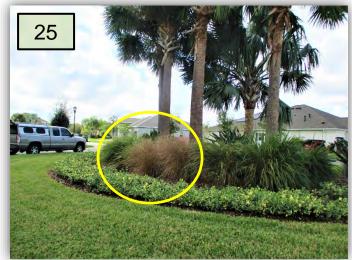

- 24. Hand pull a palm sapling in the planting beds past the mail kiosk on Triton.
- 25. Check for Spider Mites on the Fakahatchee Grasses on Cross Point 3. (Pic 25)

26. Hand pull Broom Sedge from the bed at the east end of the pond between Havensport and Ebb Tide on Brevada.