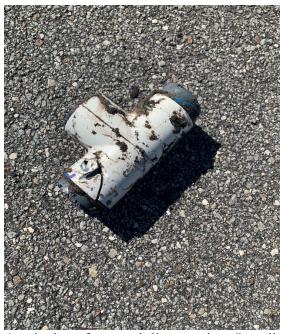

2022, Field Inspection Report, Ballenger Irrigation also addressed the following:

- Repaired mainline leak along west side of Waterset Blvd., south of Covington Stone.
- Repaired mainline leak at valve cluster in center island of Paradiso at Waterset Blvd.
- Replaced decoders for valves 3A-24, 25, 28, 22; 3C2-26 and V3 all under warranty.

The ET sensor located on the Hunter ACC controller in the northwest corner of the round-about at PAM and Covington recorded 1.48" of ET and 0.16" of rain between October 1<sup>st</sup> and October 31<sup>st</sup>.

If you have any questions or concerns, please feel free to contact us at your earliest convenience.

Sincerely,

Gail Huff

Gail Huff - C.L.I.A., Florida Water Star Certified





Mainline leak in center island of Paradiso at Waterset Blvd.



Cracked tee from mainline repair at Paradiso and Waterset Blvd.

## Tab 3

12/1/2022

House Tips

ROA Total To Go Surcharges

-Paid Outs

Zone Charges

-Emp Tipouts

-Bank GC Cashouts

## Waterset North CDD Cafe Sales by Range Report

\$0.00 \$0.00

\$0.00

\$0.00

\$0.00

\$0.00

\$0.00

| 7:04 am             |       | From       | 11/01/22 04:0 | 0:00am to 12/0 | 1/22 03:59:59am | n, All Termi |
|---------------------|-------|------------|---------------|----------------|-----------------|--------------|
| Description         | Units | Gross      | Disc/Cpn      | VAT Tax        | Net             | % Total      |
| Beer                | 150   | \$781.00   | \$0.00        | \$0.00         | \$781.00        | 10.95        |
| Beverages           | 592   | \$1,587.00 | \$2.55        | \$0