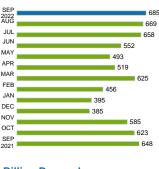

The ET sensor located on the Hunter ACC controller in the northwest corner of the round-about at PAM and Covington recorded 1.48" of ET and 0.16" of rain between October 1<sup>st</sup> and October 31<sup>st</sup>.