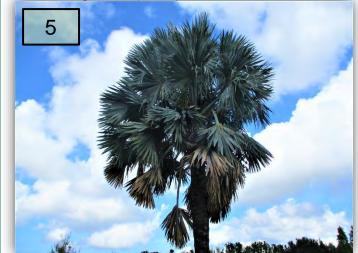

#### The Landing, Scenic and Sail View, Covington Stone

- Properly prune a few limbs on the Oaks between the old Montessori School and parking lot.
- 5. There are also still a lot of hanging fruit and fronds on one of the Bismarcks at the Landing Pool. (Pic 5)