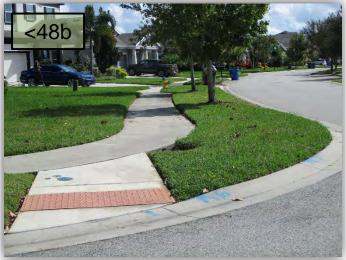

- 48. Is irrigation working properly on the north side of Paradiso between WSBIvd. and Meeting House? Turf appears very dry on the CDD side, but very green on the residential. (Pics 48a & b>)
- 49. The dead tree in Wave's End Park will be removed the week of October 31st.
- 50. Turf does not look all that healthy at Wave's End Park either SE corner. (Pic 50)