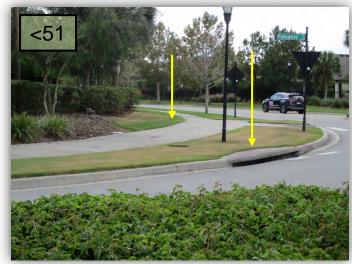

#### Flowerpot Park, Maiden Sea, Triton, Cross Point

- 16. I've been informed this area of poor turf at Park Strand and Park Terrace is not insects or fungus. Then can someone please determine what the cause is? It remained like this throughout the rainy season? (Pic 16>)
- 17. Lift the Oaks on the south side of Milestone between Park Strand and Blue Sail.
- 18. Tree Ligustrum in all Milestone buffers need to be tipped and still have water shoots.
- 19. There also appears to be a good-sized patch of stressed turf on the north milestone ROW between Blue Sail and Salt Creek.