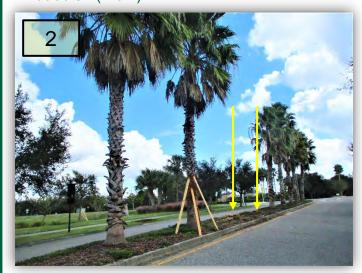

- I realize a Bismarck Palm is considered selfcleaning, however, near the Big Bend Road intersection, many have hanging, browning fronds. These need to be cut once they die. Do not cut hanging green fronds as a chemical released can attract Giant Palm Weevils.
- Sunrise/Ballenger to provide an update regarding the off-color turf in much of the Waterset Blvd. (WSBlvd.) ROW & median. This seems to have worsened since last month. (Pics 2a & b>)
- 3. Has Sunrise been able to determine why there are so many areas where Dw. Asian Jasmine is failing? I am reluctant to propose replacing fill-ins until the cause has been determined and eradicated. Have any tissue samples been taken to labs to specify a specific disease? (Pic 3>>)