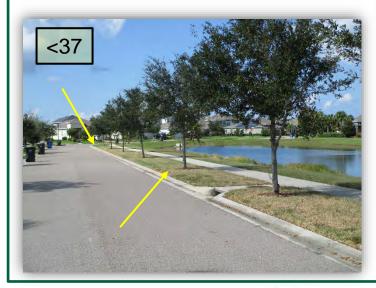

- 36. Inspect turf in the south ROW of PAM between Milestone and 30<sup>th</sup> Street. Diagnose and treat accordingly.
- 37. Similar to the issue I saw at Flowerpot Park, the turf on the south ROW of Heirloom Park is straw up to a point at Sea Amber Ln. where it turns nice and green. Do we have an irrigation zone issue here? (Pic 37>)
- 38. Sunrise still has an issue with Spurge in the north ROW of Lantern Park.