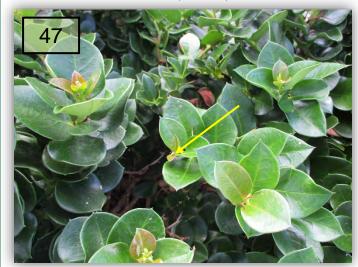

#### Lakeside Amenity, Wave's End, Parkshore/CGD Roundabout,

47. Something was swarming over the Carissa Hollies on the NE corner of the Rock-n-Roll Bowl. Identify and treat accordingly. A small gnat-like fly. Could this be whitefly? Although it was not all white? (Pic 47)