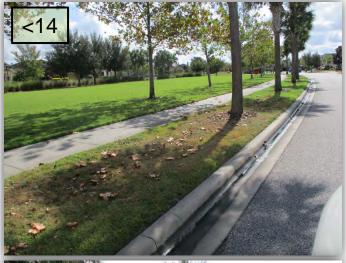

13. Kids are now digging on the earthen berms in Coqui Park. This is an earthen topographical formation contained within two concrete walls. Does the BOS wish to spend money to repair this? (Pic 13)

- 14. Previously reported, the northern half of Flowerpot Park is not improving. This has been blamed on an irrigation problem much earlier in the year. However, it did not improve throughout the rainy season. It is now filled in with spurge. I am also seeing that the issue is not only in the interior lawn, but also on the northern portion of the western ROW of FP Park. Is there a new irrigation issue here? (Pic 14>)
- 15. I feel there is also an irrigation issue on Maker's Way cul-de-sac. Plants on the west side are not thriving. (Pic 15>)