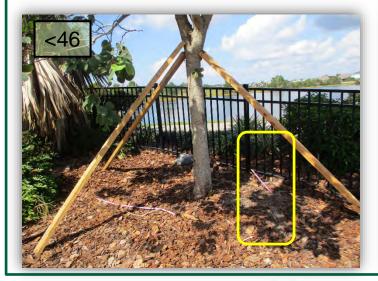

46. There is a completely cut off drip line near a Hong Kong Orchid in the splash pad where the palm fell on the Shady Lady. (Pic 46>)