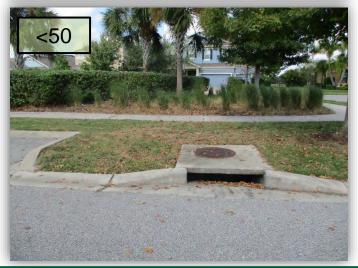

51. At the Parkshore/Covington Garden Dr. (CGD) roundabout, one side of the sidewalk turf is emerald green and the other is straw. Water or disease/insects? (Pic 51)