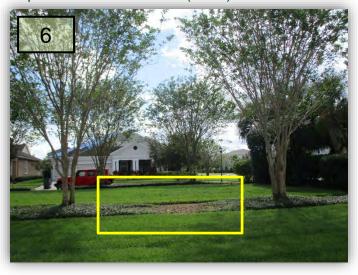

13. Kids are now digging on the earthen berms in Coqui Park. This is an earthen topographical formation contained within two concrete walls. Does the BOS wish to spend money to repair this? (Pic 13)

- 14. Previously reported, the northern half of Flowerpot Park is not improving. This has been blamed on an irrigation problem much earlier in the year. However, it did not improve throughout the rainy season. It is now filled in with spurge. I am also seeing that the issue is not only in the interior lawn, but also on the northern portion of the western ROW of FP Park. Is there a new irrigation issue here? (Pic 14>)
- 15. I feel there is also an irrigation issue on Maker's Way cul-de-sac. Plants on the west side are not thriving. (Pic 15>)