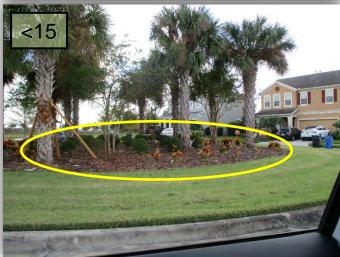

- I realize a Bismarck Palm is considered selfcleaning, however, near the Big Bend Road intersection, many have hanging, browning fronds. These need to be cut once they die. Do not cut hanging green fronds as a chemical released can attract Giant Palm Weevils.
- Sunrise/Ballenger to provide an update regarding the off-color turf in much of the Waterset Blvd. (WSBlvd.) ROW & median. This seems to have worsened since last month. (Pics 2a & b>)
- 3. Has Sunrise been able to determine why there are so many areas where Dw. Asian Jasmine is failing? I am reluctant to propose replacing fill-ins until the cause has been determined and eradicated. Have any tissue samples been taken to labs to specify a specific disease? (Pic 3>>)