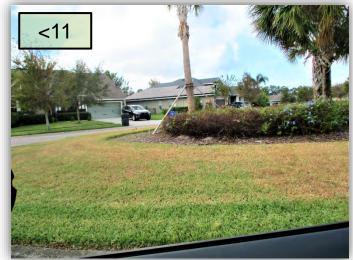

- 11. A past irrigation has been reportedly fixed on Current north, however, not before stressing the turf and the Plumbago. BCI to confirm irrigation issue has been resolved 100%. (Pic 11>)
- 12. Regularly top the newer planted Simpson's Stoppers on the east side of Coqui Park so they resemble the previously planted two beds on the west side. This will encourage lateral growth.