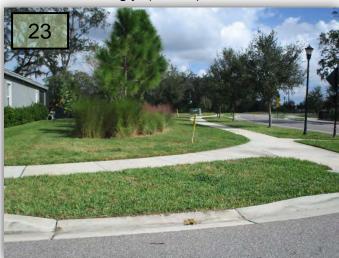

20. The Bahia turf replacement behind a home on Maiden Sea is scheduled for the week of Oct. 31<sup>st</sup>.

- 21. Hand pull vines from the vegetation in the buffer behind the Maiden Sea homes south leg. Treat turf weeds in the Maiden Sea ROW.
- 22. Gold mound on Maiden Sea cul-de-sac continues to thin. Has Sunrise inspected this for any insect infestation?
- 23. Inspect turf at Milestone & Alabaster Stone. Is this the onset of Brown Patch? Diagnose and treat accordingly. (Pic 23)