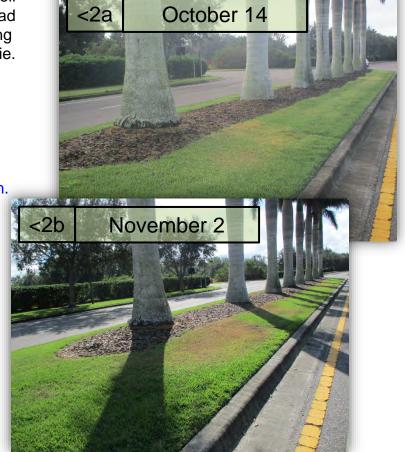

- I realize a Bismarck Palm is considered selfcleaning, however, near the Big Bend Road intersection, many have hanging, browning fronds. These need to be cut once they die. Do not cut hanging green fronds as a chemical released can attract Giant Palm Weevils.
- Sunrise/Ballenger to provide an update regarding the off-color turf in much of the Waterset Blvd. (WSBlvd.) ROW & median. This seems to have worsened since last month. (Pics 2a & b>)
- 3. Has Sunrise been able to determine why there are so many areas where Dw. Asian Jasmine is failing? I am reluctant to propose replacing fill-ins until the cause has been determined and eradicated. Have any tissue samples been taken to labs to specify a specific disease? (Pic 3>>)