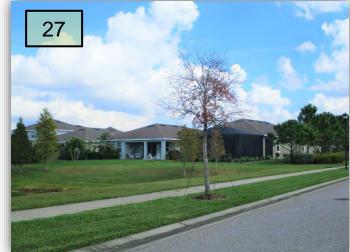

#### Ebb Tide & Shadow lake, Brevada, Paseo Al Mar West

27. We'll continue to monitor this Oak on the north side of Paradiso between Ebb Tide and Shadow Lake. Hopefully, the leaves will dop and it will produce new. (Pic 27)