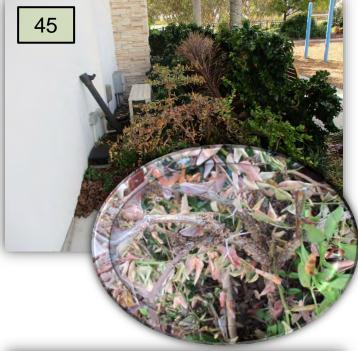

- 44. The plantings on the north side of the splash pad could use another hit of Ornamec as the Torpedograss is starting to come back. Also, remove dead material from the Carissa Hollies here and all other dead material.
- 45. Not sure why but the newest planted Carissa Holly adjacent to the Lakeside Amenity bathrooms seems to be failing. Drench thoroughly prior to a rejuve cut. There appears to be some sort of Gall infestation. (Pic 45)