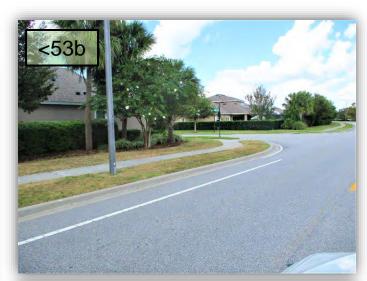

54. There may be an irrigation issue on the NE corner of Milestone and Tideline Park on the SW corner of the intersection. (Pic 54>)